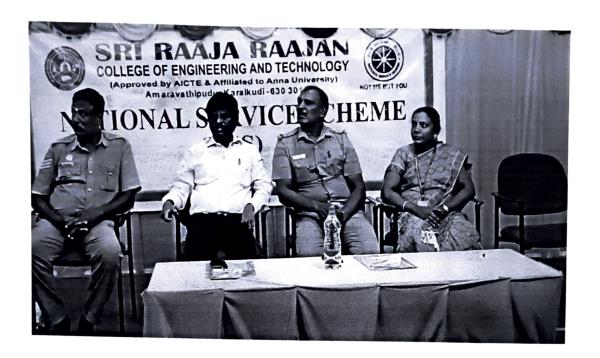

## National Service scheme

Road Safety Awareness Program

Date: 22.07.2021

#### REPORT

Spot of the road safety week or SRS City has organised the program on road safety at on 22.7.2021 . Around 100 students participated for the program the traffic police was invited and he give lecture on awareness about road safety.

It is essential that one must know about road safety awareness in education. Every year 1000 peoples lose their lives due to road accidents, and the people should take necessary steps to prevent them.

Students were educated about several factors contribute to road accident such as reckless driving over speeding, driving under the influence of alcohol and not wearing seat belts The objective of the program was to educate students to follow the traffic rules without any violations.