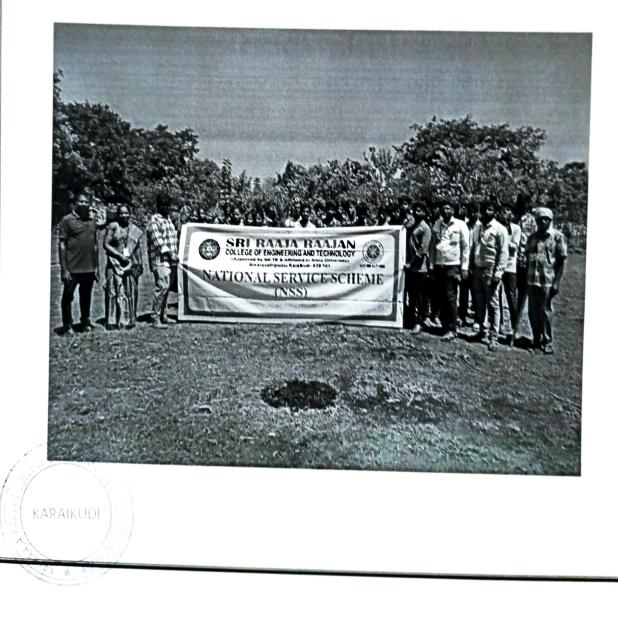

# TREE PLANTING Date:16.3.2022

#### **REPORT:-**

SRRCET organized a tree planting event on 16.3.2022 .The Main purpose was to complete the planting of 200 saplings .The academic advisor of our college was invited to be the chief guest of this event and to help the college to promote the importance of Planting trees.The tree planting program started around 10.00 am just after the morning assemply . The first tree was planted by the principal and the academic advisor at our college areas the students of different classes given 100 saplings to plant in around the campus and the remaining saplings were planted by the faculty members around the karaikudi area, after planting saplings by the principal gave a speech on why planting trees can prove to be beneficial the environment.The s[peech included subjects like how Human beings get ample oxygen because of trees, dean ended the event which a vote of thanks and appreciated the students for their presents.