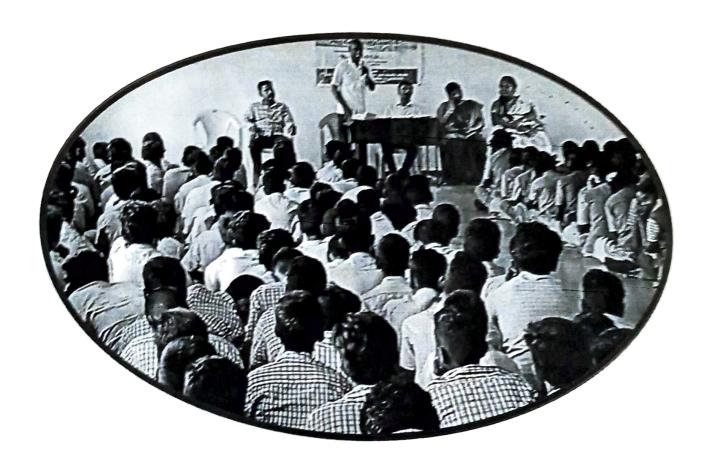

#### REPORT

A treasurable hunt is implied by the old saying "Health is Wealth." On the 27<sup>th</sup> of August 2019, the Tamil Nadu Government held a medical camp and a DENGU Awareness Campaign at Visalayankottai Govt, Hr.Sec.School to raise awareness about health issues. NSS volunteers from Sri Raaja Raajan College of Engineering and Technology addressed the public and assisted programme officers and doctors. The event started with a discussion of communicable and non-Communicable diseases. The public is made aware of the highly impacted sickness 'DENGUE'. The main cause of DENGU is mosquito hatching. and how to limit mosquito breeding is explained to the public. The public is advised to use natural. Medicines such as papaya leaf juice and Nila Vembu Kashyam.

Creating public awareness is a serious note to avoid many problems. Students at Sri Raaja Raajan College of Engineering and Technology were given an overview of dengue fever and its effects. Our college principal participated the meeting. The dias was adormed by the Chief Guest, Dr.P.Selvam, and his companion. Dr.P.Selvam provided a detailed explanation of the cause of Dengue fever and the implications that it has on individuals and the environment. The information session is scheduled at a comfortable time to explore the benefits and drawbacks of the disorders. The major theme of the programme is "Prevention is better than cure." Because the rainy season has begun, there is a risk of the disease spreading.